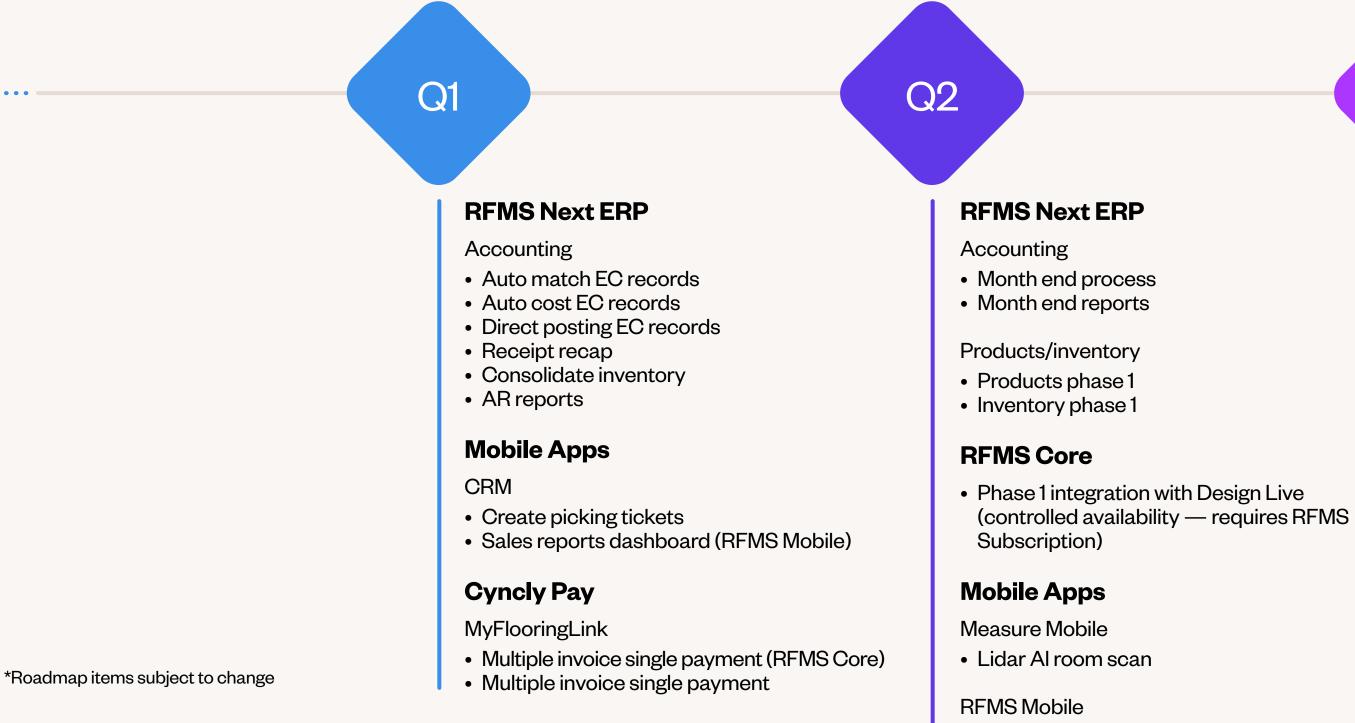

# 2024 roadmap for **RFMS flooring products**

We continuously strive to make industry-forward enhancements in the RFMS applications. To better serve our customers' needs, our plan for 2024\* includes updates and new features for multiple RFMS applications.