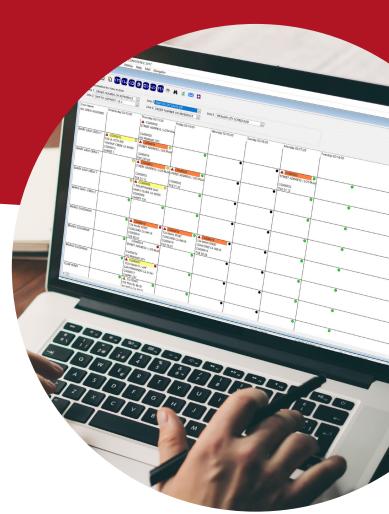

# Schedule Pro

Schedule Pro is one of our most popular components as it is the answer to organizing your installations and crews. Designed to be used by anyone in your office, Schedule Pro is built to completely integrate with RFMS Order Entry, allowing you to measure productivity and increase your customer service. Since Schedule Pro works across your network, it allows multiple people to work with the same schedule at the same time and to see each other's changes instantly.

### How it Works

**1.** Start by scheduling your installations using your orders already entered into RFMS ERP. No data entry required other than selecting the date, time, and installer if you assign crews prior to installation.

2. Print or email easy-to-read work tickets or use Schedule Pro in conjunction with Mobile Work Orders for your installers to access their work orders on their mobile device.

**3**. After the install, use Schedule Pro's advanced data tools to conduct post-installation follow-ups and create installer payroll using the schedule to save you time and money.

#### Features

- Fully integrates with Order Entry so you can measure your installation capacity and productivity.
- Set up crews by their skill level, the type of products they can install, and how much they can install in a day.
- Map tagged jobs
- Alerts scheduler of any changes
- Easy view of job and crew status from grid